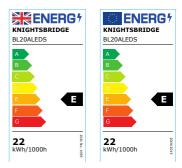

#### 230V IP54 22W LED Bulkhead with Sensor 4000K

www.mlaccessories.co.uk

| MLA PART CODE                 | BL20ALEDS                                    |
|-------------------------------|----------------------------------------------|
| DESCRIPTION                   | 230V IP54 22W LED Bulkhead with Sensor 4000K |
| NET WEIGHT (KG)               | 1.16                                         |
| FINISH                        | White                                        |
| DIMENSIONS (MM)               | Diameter - 400<br>Projection - 96            |
| CONSTRUCTION                  | Construction - Polycarbonate                 |
| CLASS                         | II                                           |
| IP RATING                     | IP54                                         |
| IK RATING                     | IK06                                         |
| WATTAGE (W)                   | 22                                           |
| LAMP TECHNOLOGY               | SMD LED                                      |
| LAMP INCLUDED                 | Yes                                          |
| LUMENS (LM)                   | 2000                                         |
| LUMENS LIGHT SOURCE ONLY (LM) | 2530                                         |
| LUMEN TOLERANCE               | 5%                                           |
| EFFICACY (LM/W)               | 117.48                                       |
| CIRCUIT WATTAGE (W)           | 21.6                                         |
| ССТ                           | 4000K                                        |
| LIGHT COLOUR                  | Cool White                                   |
| CRI                           | >80                                          |
| SDCM                          | <6                                           |
| RUNNING CURRENT (A)           | 0.099                                        |
| DISPLACEMENT FACTOR           | >0.9                                         |
| SVM                           | 0.01                                         |
| PST-LM                        | 0.022                                        |
| BEAM ANGLE (DEGREES)          | 110                                          |
| LIFE SPAN (HRS)               | 30,000                                       |
| L70B50 LIFESPAN (HRS)         | 30,000                                       |