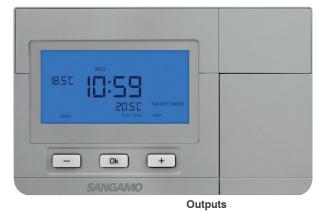

## **Technical Specification**

**Product Code: CHPRSTATDPS** 

**Description:** Electronic Thermostat With 7 Day Programmable Option

| General Information                                               |                                                                             |
|-------------------------------------------------------------------|-----------------------------------------------------------------------------|
| Dimensions (mm                                                    | 1) 140 x 88.6 x 32.1                                                        |
| Finis                                                             | h Silver                                                                    |
| Call for Heat Indicatio                                           | n LCD Display                                                               |
| Sensor Typ                                                        | Electronic Sensor for Accurate and Responsive Performance                   |
| Materia                                                           | ·                                                                           |
| Warranty (Years                                                   | s) 3                                                                        |
| Programming                                                       |                                                                             |
| Programming Schedule                                              | 24 Hour or 7 Days                                                           |
| Adjustment Type                                                   | Digital Programming with Digital Display                                    |
| Set Temperature Range (°C)                                        | 5 to 35                                                                     |
| TPI (Time Proportional & Integral) Control for Heating Efficiency | Yes                                                                         |
| Temperature Display Range (°C)                                    | 0 to 50                                                                     |
| Temperature Swing Adjustment (°C)                                 | 0.5 and 1                                                                   |
| Optimisation                                                      | Optimum Start/ Delay Start and<br>Optimum Stop for Additional<br>Efficiency |
| Available Operations                                              | Up to 6 per Day                                                             |
| Modes Available                                                   | 3 (Permanent, Timed, and Temporary Override)                                |
| Pre-Programmed Schedule                                           | Yes                                                                         |
| Summer/Winter Time Change                                         | Yes (Automatic)                                                             |
| Supply & Power                                                    |                                                                             |
| Wiring Typ                                                        | <b>De</b> 2 Wire                                                            |
| Maximum Cable Size (mm                                            | 1.5 (Flex), 2.5 (Fixed)                                                     |
| Other Power Source (Batterie                                      | s) 4 x AAA Batteries                                                        |
| Battery Typ                                                       | oe 4 x AAA                                                                  |
| Battery Low Indicate                                              | or LCD Display                                                              |
| EE Clas                                                           | ss ErP Class IV                                                             |
| Class Description                                                 | TPI Room Thermostat, for use with ON/OFF Heaters, Value 2%                  |
| Environment                                                       |                                                                             |
| Operating Temperature (°C)                                        | 0 to +50                                                                    |
| Frost Protection                                                  | Yes (5°C)                                                                   |