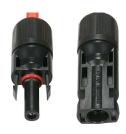

## DSMC4 - MC4 MALE AND FEMALE IP67 SOLAR CONNECTOR

MC4 Style Connectors are used to connect multiple solar panels or groups of solar panels together in a solar field, and typically used in parallel applications.

The metal pin is made from high quality machined copper and sealed tip that can ensure excellent electrical contact.