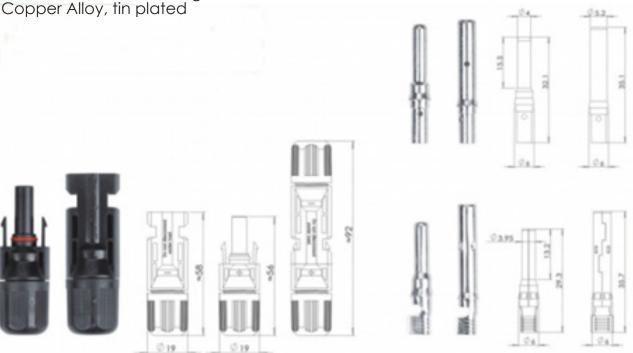

## OTHER ADDITIONAL INFORMATION

**Specifications:** 

Rated Current: 30A(2.5/4.0 /6.0 mm²) Rated Voltage: 1000V DC

Connector system:  $\phi$ 4mm

Withstanding voltage: 6000V AC(1 Min)/

UL 2200V DC(1 Min) Protection Class: Class II

Suitable cable Lines: 14/12/10 AWG Protection Degree: IP67, mated Insulation Material: PC/PPO Contact Material: Messing verzinnt

Flame Class: UL94-V0 Pollution degree: 2

Ambient temperature range:  $-40^{\circ}$  to  $+90^{\circ}$ Upper limiting temperature: +110°C

Contact resistance of plug connectors:  $0.5 m\Omega$ 

**Insertion force:** less than 50N Withdrawal force: over 50N **Locking system:** Snap-in Flame class: UL-94-VO

IFC 60068-2-52