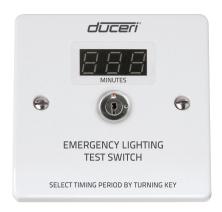

## **Technical Specification**

**Product Code: EMTSLCD** 

**Description:** Emergency Light Test Switch with Digital Display

Accessories EMTSK: Pack of 2 Spare Keys

Compatible Products EMTS: Emergency Light Test Switch

**Features** Clear LCD digital display indication for duration test.

Key activated with 4 pre-programmed test intervals 10 Minutes, 30 Minutes, 60 Minutes & 180 minutes Optional audio buzzer alert for completion of duration test Compact design manufactured from antimicrobial material urea