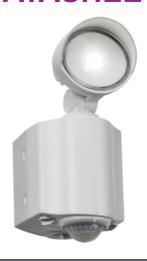

## FL8AW 230V IP55 LED Security Spotlight - White

www.mlaccessories.co.uk

| MLA PART CODE         | FL8AW                                                              |
|-----------------------|--------------------------------------------------------------------|
| DESCRIPTION           | 230V IP55 LED Security Spotlight - White                           |
| NET WEIGHT (KG)       | 0.32                                                               |
| FINISH                | White                                                              |
| DIFFUSER              | Prismatic                                                          |
| DIMENSIONS (MM)       | Width - 78<br>Projection - 107<br>Overall Height - 176             |
| CONSTRUCTION          | Construction - Polycarbonate Construction 2 - & die-cast aluminium |
| CLASS                 | II                                                                 |
| IP RATING             | IP55                                                               |
| WATTAGE (W)           | 8                                                                  |
| LAMP TECHNOLOGY       | SMD LED                                                            |
| LAMP INCLUDED         | Yes                                                                |
| LUMENS (LM)           | 600                                                                |
| LUMEN TOLERANCE       | 5%                                                                 |
| EFFICACY (LM/W)       | 82.34                                                              |
| CIRCUIT WATTAGE (W)   | 7.331                                                              |
| ССТ                   | 5000K                                                              |
| LIGHT COLOUR          | White                                                              |
| CRI                   | >80                                                                |
| SDCM                  | <6                                                                 |
| RUNNING CURRENT (A)   | 0.069                                                              |
| SVM                   | 0.006                                                              |
| PST-LM                | 0.084                                                              |
| BEAM ANGLE (DEGREES)  | 85                                                                 |
| L70B50 LIFESPAN (HRS) | 60,000                                                             |
| DIMMABLE              | No                                                                 |
| OPERATING TEMPERATURE | 40°C                                                               |