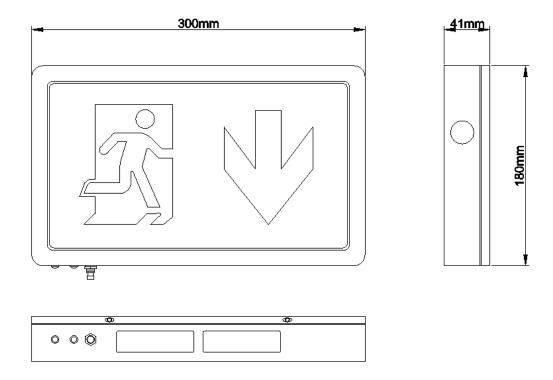

## **Product Dimensions**

KSR Lighting is constantly developing and improving its products. For this reason, all product descriptions in this data sheet are intended as a general guide, and KSR may change specifications from time to time in the interest of product development, without prior notification or public announcement. All descriptions in this data sheet present only general particulars of the goods to which they refer and shall not form part of any contract. Data in this guide has been obtained in controlled experimental conditions. However, KSR Lighting cannot accept any liability arising from the reliance on such data to the extent permitted.