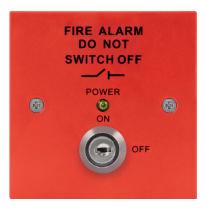

## **Technical Specification**

**Product Code: MAGISORP** 

**Description:** Fire Panel Isolator Switch

## **General Information**

| Dimensions (mm)          | 86.5 x 86.5                                  |
|--------------------------|----------------------------------------------|
| Finish                   | Red                                          |
| Materials                | ABS                                          |
| Mounting                 | Surface or Flush (Surface Back Box Supplied) |
| Pole Type                | Double Pole                                  |
| Switching Type           | Double Pole                                  |
| Warranty (Years)         | 3                                            |
| Supply & Power           |                                              |
| Supply Voltage (V AC)    | 240                                          |
| Maximum Cable Size (mm²) | 2.5                                          |
| Power Indicator          | Green LED                                    |
| Switch type              | Key                                          |
| Inputs & Outputs         |                                              |
| Output Rating            | 240V AC @ 6Amps                              |
| <u> </u>                 |                                              |

## Features

Fits Standard 1 Gang Back Box