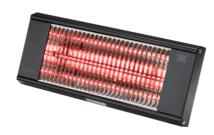

## OH20MB

230V IP20 1.5kW shortwave Infrared heater - matt black

www.mlaccessories.co.uk

| MLA PART CODE                            | OH20MB                                                           |
|------------------------------------------|------------------------------------------------------------------|
| DESCRIPTION                              | 230V IP20 1.5kW shortwave Infrared heater - matt black           |
| NET WEIGHT (KG)                          | 2.575                                                            |
| FINISH                                   | Matt Black                                                       |
| DIMENSIONS (MM)                          | Height - 173<br>Width - 428<br>Depth - 102<br>Projection - 239.5 |
| CONSTRUCTION                             | Construction - Stainless steel<br>Construction 2 - & aluminium   |
| CLASS                                    | I                                                                |
| IP RATING                                | IP20                                                             |
| INPUT VOLTAGE                            | 230V 50Hz                                                        |
| CABLE LENGTH (M)                         | 1.5                                                              |
| WARRANTY                                 | 2year(s)                                                         |
| MANUFACTURED IN ACCORDANCE WITH          | BS EN 60335-1, BS EN 60335-2-30                                  |
| ORIGIN OF MANUFACTURE                    | China                                                            |
| DECLARATION OF CONFORMITY (HELD ON FILE) | Yes                                                              |
| EAN                                      | 5056270873825                                                    |