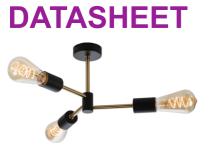

## SE3P

SENA - 230V IP20 E27 3 Light Ceiling Pendant

www.mlaccessories.co.uk

| MLA PART CODE                            | SE3P                                                                        |
|------------------------------------------|-----------------------------------------------------------------------------|
| DESCRIPTION                              | SENA - 230V IP20 E27 3 Light Ceiling Pendant                                |
| NET WEIGHT (KG)                          | 0.63                                                                        |
| FINISH                                   | Matt Black & Brushed Gold                                                   |
| DIMENSIONS (MM)                          | Diameter - 372<br>Projection - 196<br>Base Diameter - 80<br>Base Depth - 23 |
| CONSTRUCTION                             | Construction - Pressed steel                                                |
| CLASS                                    | I                                                                           |
| IP RATING                                | IP20                                                                        |
| MAX. WATTAGE (W)                         | 3 x 60                                                                      |
| LAMP TECHNOLOGY                          | Halogen / LED Compatible                                                    |
| LAMP BASE                                | E27                                                                         |
| LAMP INCLUDED                            | No                                                                          |
| DIMMABLE                                 | Lamp dependent                                                              |
| INPUT VOLTAGE                            | 230V 50Hz                                                                   |
| WARRANTY                                 | 2year(s)                                                                    |
| MANUFACTURED IN ACCORDANCE WITH          | BS EN 60598                                                                 |
| ORIGIN OF MANUFACTURE                    | China                                                                       |
| DECLARATION OF CONFORMITY (HELD ON FILE) | Yes                                                                         |
| EAN                                      | 5056270888331                                                               |
| Date Created: 06/03/2023 14:24           |                                                                             |