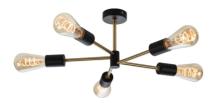

## SE<sub>5</sub>P

SENA - 230V IP20 E27 5 Light Ceiling Pendant

www.mlaccessories.co.uk

| SE5P                                                                        |
|-----------------------------------------------------------------------------|
| SENA - 230V IP20 E27 5 Light Ceiling Pendant                                |
| 0.84                                                                        |
| Matt Black & Brushed Gold                                                   |
| Diameter - 452<br>Projection - 196<br>Base Diameter - 80<br>Base Depth - 23 |
| Construction - Pressed steel                                                |
| I                                                                           |
| IP20                                                                        |
| 5 x 60                                                                      |
| Halogen / LED Compatible                                                    |
| E27                                                                         |
| No                                                                          |
| Lamp dependent                                                              |
| 230V 50Hz                                                                   |
| 2year(s)                                                                    |
| BS EN 60598                                                                 |
| China                                                                       |
| Yes                                                                         |
| 5056270888409                                                               |
|                                                                             |